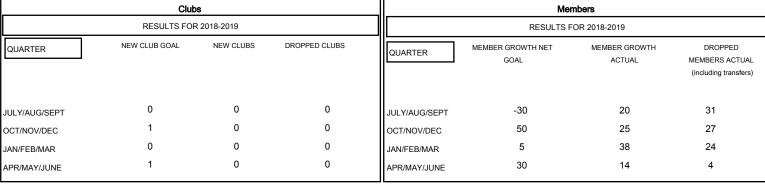

## GOALS AND ACTUAL NEW CLUBS CUMULATIVE

| DROPPED CLUBS: 0 |    | 27 CLUBS OF 46 ADDED 1 OR MORE<br>NEW MEMBERS | GENDER DISTRIBUTION           MALE         947 (72.40%)           FEMALE         361 (27.60%) |                       |     |
|------------------|----|-----------------------------------------------|-----------------------------------------------------------------------------------------------|-----------------------|-----|
| DROPPED MEMBERS  |    |                                               | Women Percentage                                                                              | Fiscal Year Goal: 25% |     |
| DECEASED         | 20 | CLICK HERE FOR CUMULATIVE                     | TOTAL FAMILY UNIT MEMBERS                                                                     |                       | 154 |
| CLUB CANCELLED   | 0  | MEMBERSHIP DATA                               |                                                                                               |                       | 77  |
| OTHER            | 66 |                                               | FAMILY MEMBERS PAYING HALF DUES                                                               |                       | 77  |
| TOTAL            | 86 |                                               |                                                                                               |                       |     |