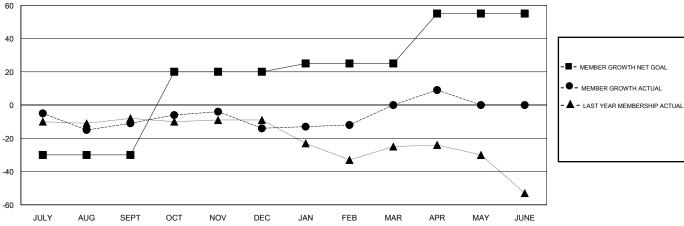

## GOALS AND ACTUAL NEW CLUBS CUMULATIVE

| DROPPED CLUBS: 0 |    | 27 CLUBS OF 46 ADDED 1 OR MORE<br>NEW MEMBERS | GENDER DISTRIBUTION           MALE         947 (72.40%)           FEMALE         361 (27.60%) |                       |     |
|------------------|----|-----------------------------------------------|-----------------------------------------------------------------------------------------------|-----------------------|-----|
| DROPPED MEMBERS  |    |                                               | Women Percentage                                                                              | Fiscal Year Goal: 25% |     |
| DECEASED         | 20 | CLICK HERE FOR CUMULATIVE                     | TOTAL FAMILY UNIT MEMBERS                                                                     |                       | 154 |
| CLUB CANCELLED   | 0  | MEMBERSHIP DATA                               |                                                                                               |                       | 77  |
| OTHER            | 66 |                                               | FAMILY MEMBERS PAYING HALF DUES                                                               |                       | 77  |
| TOTAL            | 86 |                                               |                                                                                               |                       |     |